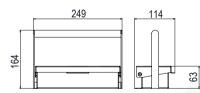

## **EFFECTIVE DIMENSIONS (mm)**

Low & Medium Energy Model

**High Energy Model** 

## CHARACTERISTICS

| General                      | Medi LME carrier                                                                    | Medi HE carrier                                           |
|------------------------------|-------------------------------------------------------------------------------------|-----------------------------------------------------------|
| Overall dimensions:          | L 249 x D 114 x H 63 mm                                                             | L 267 x D 125 x H 77 mm                                   |
| Total height<br>with handle: | 164 mm                                                                              | 190 mm                                                    |
| Internal dimensions:         | L 215 x D 60 x H 46 mm                                                              |                                                           |
| Radiation protection:        | 3 mm lead + 1 mm stainless steel<br>(inside and outside)                            | 10 mm lead + 1 mm stainless steel<br>(inside and outside) |
| Component parts:             | Stainless steel structure<br>Corrugated stainless steel plate L 213 x D 57 x H 1 mm |                                                           |
| Weight:                      | 4,0 kg                                                                              | 12,2 kg                                                   |
| Package                      |                                                                                     |                                                           |
| Package dimensions:          | L 320 x D 250 x H 180 mm                                                            | L 300 x D 150 x H 250 mm                                  |
| Package weight:              | 4,8 kg                                                                              | 16 kg                                                     |
| Ref.:                        | 00034037                                                                            | 00034036                                                  |