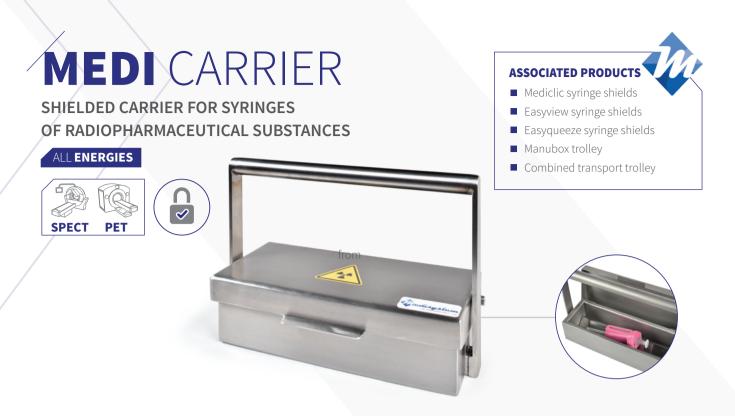

**The Medi carrier case is the essential dose transport accessory** for all Nuclear Medicine departments and is suitable for all types and models of syringe from 1 to 10 mL. With **two thicknesses of shielding**, 3 mm and 10 mm of lead, it can be adapted to both SPECT and PET activities, for reduced exposure of the hands and fingers as well as the whole body of the user when carrying radioactive doses to the injection rooms and cubicles. It allows for **safe transport** of patient syringes labelled with radioisotopes such as <sup>99m</sup>Tc, <sup>111</sup>In, <sup>201</sup>Tl, <sup>117</sup>Lu and also <sup>18</sup>F, <sup>68</sup>Ga, <sup>13</sup>N for example.

The cylindrical handle allows the user **to firmly grip** the carrier and **use it comfortably** in daily activities.

The carrier is supplied with a removable stainless steel mini corru-

gated plate adjusted to the internal dimensions of the case, which stabilises the syringes during transport, regardless of the model and brand of syringe shield used. Thus, minimising movement or possible contamination during transport.

This ultra-robust carrier has been designed by Medisystem to last over time, and has a stainless steel finish both inside and out and its watertight design allows for easy cleaning and decontamination. It also features an additional innovation: **optional locking system** for total security. Thus, the temporary storage of radioactive doses is controlled and secure.

The Medi carrier case meets the **highest regulatory standards** and is approved for sale on the **US market**.