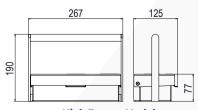

## **EFFECTIVE DIMENSIONS (mm)**

Low & Medium Energy Model

**High Energy Model** 

## CHARACTERISTICS

| General                      | Medi LME carrier                                                                    | Medi HE carrier                                           |
|------------------------------|-------------------------------------------------------------------------------------|-----------------------------------------------------------|
| Overall dimensions:          | L 249 x D 114 x H 63 mm                                                             | L 267 x D 125 x H 77 mm                                   |
| Total height<br>with handle: | 164 mm                                                                              | 190 mm                                                    |
| Internal dimensions:         | L 215 x D 60 x H 46 mm                                                              |                                                           |
| Radiation protection:        | 3 mm lead + 1 mm stainless steel<br>(inside and outside)                            | 10 mm lead + 1 mm stainless steel<br>(inside and outside) |
| Component parts:             | Stainless steel structure<br>Corrugated stainless steel plate L 213 x D 57 x H 1 mm |                                                           |
| Weight:                      | 4,0 kg                                                                              | 12,2 kg                                                   |
| Package                      |                                                                                     |                                                           |
| Package dimensions:          | L 320 x D 250 x H 180 mm                                                            | L 300 x D 150 x H 250 mm                                  |
| Package weight:              | 4,8 kg                                                                              | 16 kg                                                     |
| Ref.:                        | 00034037                                                                            | 00034036                                                  |